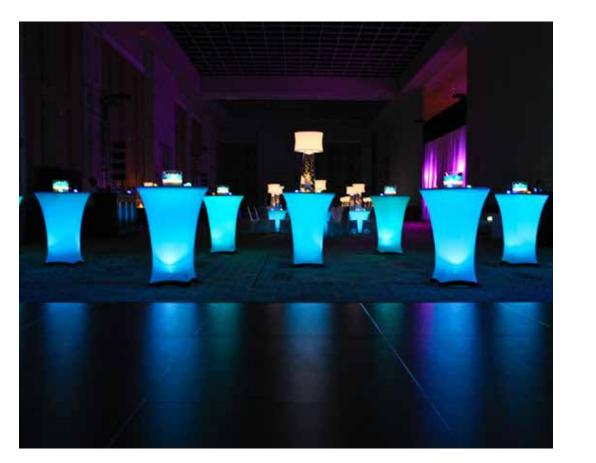

#### White Spandex Highboy Tables

30" Round Cocktail tables covered with white spandex. (Glow-up option)