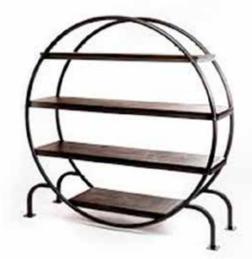

#### Round Bar Back Display

Round metal and wood stylish and functional bar back display to showcase bottles, glassware, and décor.