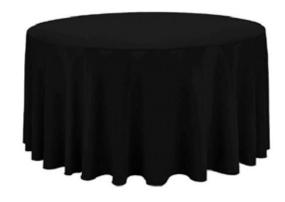

#### Chiavari Chairs

Wooden Chiavari chairs with white cushion. (Gold Only)

48" Round **Regular Black Table** 

48" Round tables with black tablecloth. Seats up to 8.

Sofa

White VIP couches hold up to 800 LBS. Three adjustable settings.