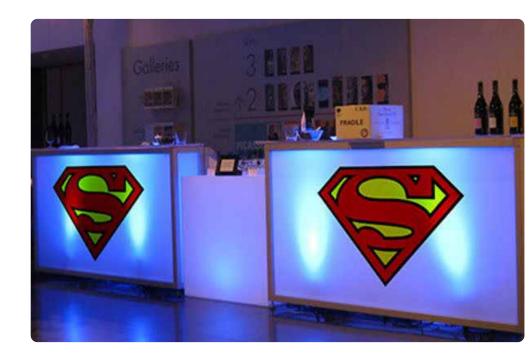

#### PERSONALIZED BRANDING BAR

Send us your personal or corporate logo and let the bar represent your unique brand.