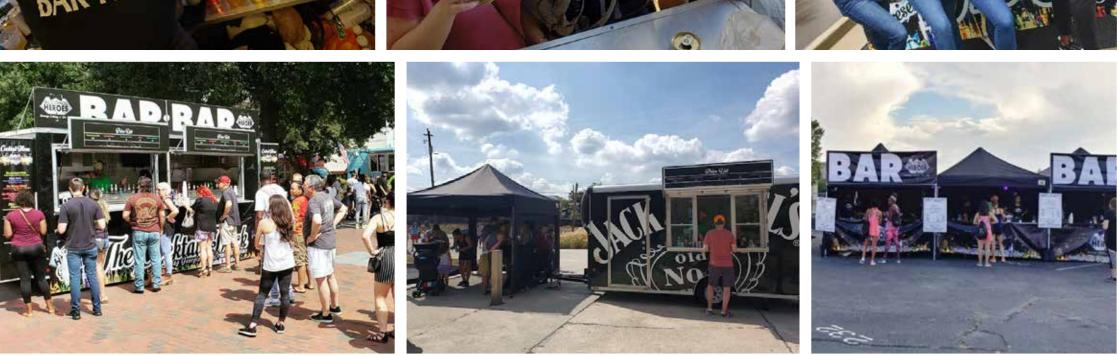

### **Mobile Bars**

**Tufted Bar** 

Premium bar. Glow-up decorations available.

#### COCKTAIL TRUCKS

12 ft and 16ft mobile bar trailers fully equipped with beer coolers, ice wells, power generators two 40" TV screens, Wi-fi, and water supply. Rental of the cocktail trucks include staff member for set up and breakdown.

#### COCKTAIL TRUCK BRANDING

Brand the truck with your personal or corporate brand. (Processing time 2 weeks)