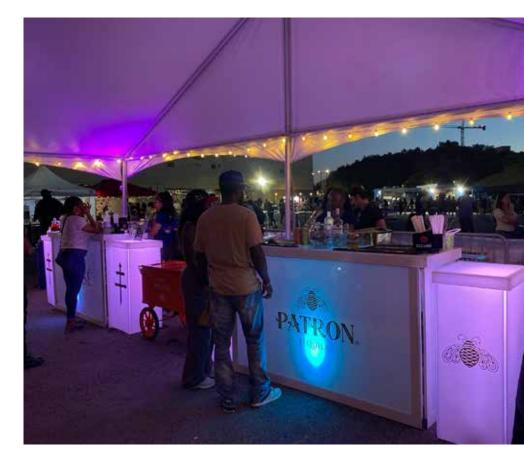

#### COCKTAIL TRUCKS

12 ft and 16ft mobile bar trailers fully equipped with beer coolers, ice wells, power generators two 40" TV screens, Wi-fi, and water supply. Rental of the cocktail trucks include staff member for set up and breakdown.

#### PERSONALIZED BRANDING BAR

Send us your personal or corporate logo and let the bar represent your unique brand.