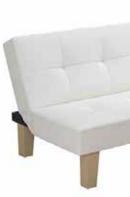

#### Chiavari Chairs

Wooden Chiavari chairs with white cushion. (Gold Only)

48" Round **Regular Black Table** 

48" Round tables with black tablecloth. Seats up to 8.

Sofa

White VIP couches hold up to 800 LBS. Three adjustable settings.