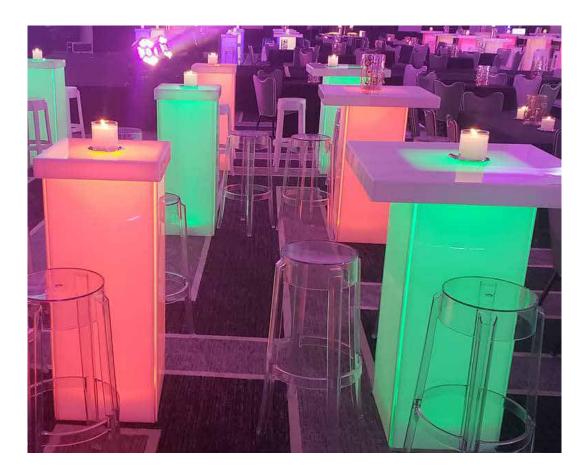

#### **VIP GLOW-UP HIGHBOY TABLES**

30" acrylic Glow Highboy Tables large enough for four people to enjoy full plates or can be used as a cake table.

**HIGH-TOP CHAIRS** 

Silver stand high-top chairs to match highboy rounded or glow/up tables.