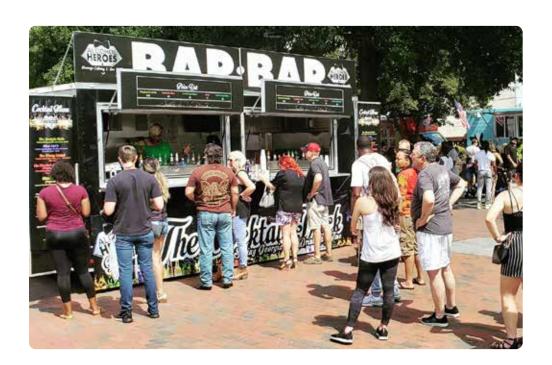

#### COCKTAIL TRUCKS

12 ft and 16ft mobile bar trailers fully equipped with beer coolers, ice wells, power generators two 40" TV screens, Wi-fi, and water supply. Rental of the cocktail trucks include staff member for set up and breakdown.