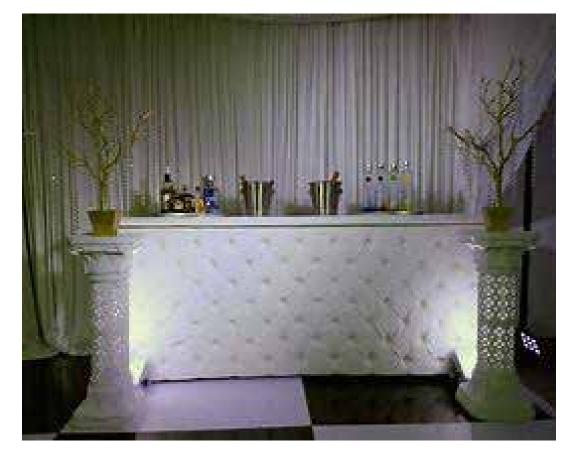

### **Mobile Bars**

**Tufted Bar** 

Premium bar. Glow-up decorations available.