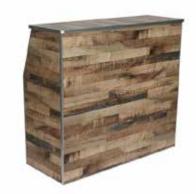

ent 6' portable bar with acrylic bar top and ample space for storage. Wireless LED lights last for up to 10 hours and have 50+ color changing options.



#### 6ft Bar with Riser

6'x30" rectangular tables with risers—lightweight, practical, and portable for an easy-to-use bar setup.



#### 6ft White Bar with Riser & Serpentine

6'x30" Rectangular tables with riser and serpentine for an elegant bar.



#### 6ft Black Bar with Riser & Serpentine

6'x30" Rectangular tables with riser and serpentine for an elegant bar.



#### **Curved Bar with Riser & Serpentine**

6'x30" Curved tables with decorative serpentine.



#### 4ft Black Standard Bar

4' Standard bar with Branding options available

## **Mobile Bars**



#### 5 ft White Standar Bar

5' Standard bar with Branding options available



#### Wood Front Standar Bar

5' Standard bar with decorative wood like front.



#### Round Bar Back Display

Round metal and wood stylish and functional bar back display to showcase bottles, glassware, and décor.



#### Golden Book Shelf

Golden metal stylish and functional bar back display designed to showcase bottles, glassware, and décor.



#### 6ft Portable Premium Black Bar

6' Premium bar with storage space and Branding options available.



#### 6ft Portable Premium White Bar

6' Premium bar with storage space and Branding options available.



#### White Back Bar - Large

Functional bar back display perfect for enhancing the visual appeal of your event bar setup.



#### Black Back Bar - Large

Functional bar back display perfect for enhancing the visual appeal of your event b