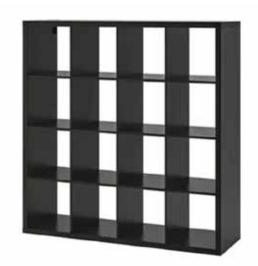

#### Black Back Bar - Large

Functional bar back display perfect for enhancing the visual appeal of your event bar setup.