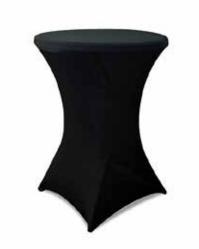

#### 6ft Rectangular Tables

6'x30" Rectangular tables seats up to 10.

Black Spandex Highboy Tables

30" Round Cocktail tables covered with black spandex.