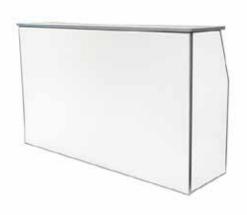

" Rectangular tables with riser and serpentine for an elegant bar.



#### **Curved Bar with Riser & Serpentine**

6'x30" Curved tables with decorative serpentine.



#### 4ft Black Standard Bar

4' Standard bar with Branding options available

## **Mobile Bars**



#### 5 ft White Standar Bar

5' Standard bar with Branding options available



#### Wood Front Standar Bar

5' Standard bar with decorative wood like front.



#### Round Bar Back Display

Round metal and wood stylish and functional bar back display to showcase bottles, glassware, and décor.



#### Golden Book Shelf

Golden metal stylish and functional bar back display designed to showcase bottles, glassware, and décor.



#### 6ft Portable Premium Black Bar

6' Premium bar with storage space and Branding options available.



#### 6ft Portable Premium White Bar

6' Premium bar with storage space and Branding options available.



#### White Back Bar - Large

Functional bar back display perfect for enhancing the visual appeal of your event bar setup.



#### Black Back Bar - Large

Functional bar back display perfect for enhancing the visual appeal of your event bar setup.



#### Black Back Bar - Medium

Medium sized bar back display to showcase bottles, glassware, and décor.



#### White Back Bar - Medium

Medium sized bar back display to showcase bottles, glassware, and décor.



#### VIP GLOW BAR

LED front panel bar with acrylic side pillars and wireless lighting. Perfect for color customizations, extra space for décor presentations and an elaborate stylish look. Also available with tufted front panel. B