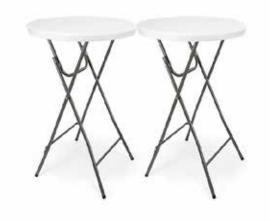

High Quality Event Furniture, Mobile Bars and Glassware

ALCOHOL

EVENT RENTALS



## **Cocktail Tables & Chairs**



#### Highboy Round Cocktail Tables

30" Round Cocktail standing tables.



#### Silver Stand Highboy Tables

30" Round Cocktail standing tables.



#### 8ft Rectangular Tables

8'x30" commercial grade, rectangular wood folding tables.



#### White Spandex Highboy Tables

30" Round Cocktail tables covered with white spandex. (Glow-up option)



#### 48" Round Tables

Light weight, round folding tables. Seats up to 8.



#### 6ft Rectangular Tables

6'x30" Rectangular tables seats up to 10.



Black Spandex Highboy Tables

30" Round Cocktail tables covered with black spandex.



#### Chiavari Chairs

Wooden Chiavari chairs with white cushion. (Gold Only)



48" Round **Regular Black Table** 

48" Round tables with black tablecloth. Seats up to 8.



Sofa

White VIP couches hold up to 800