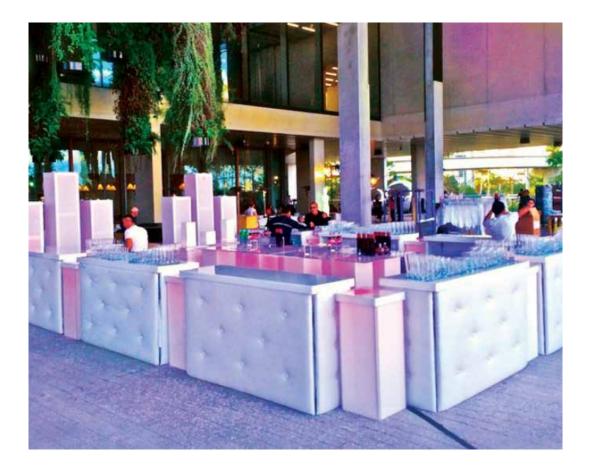

### **Tufted VIP Lounge**

### **Mobile Bars**

**Tufted Bar** 

Premium bar. Glow-up decorations available.