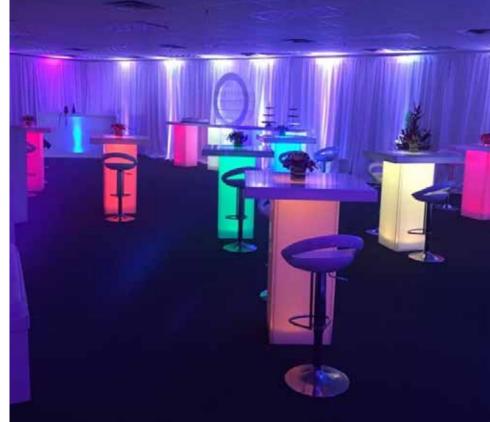

#### **VIP GLOW-UP HIGHBOY TABLES**

30" acrylic Glow Highboy Tables large enough for four people to enjoy full plates or can be used as a cake table.

**HIGH-TOP CHAIRS** 

Silver stand high-top chairs to match highboy rounded or glow/up tables.