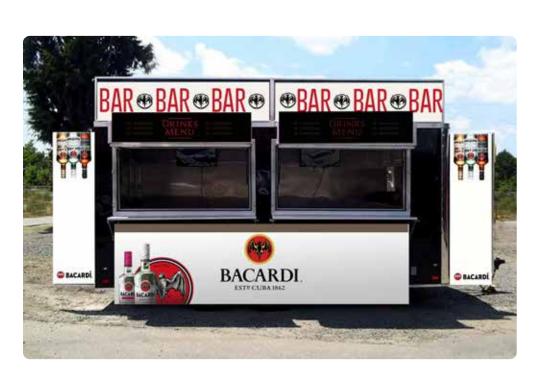

#### COCKTAIL TRUCK BRANDING

Brand the truck with your personal or corporate brand. (Processing time 2 weeks)