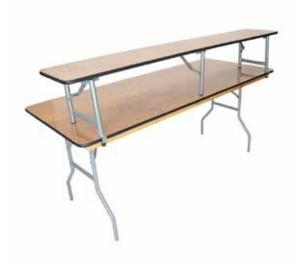

#### 6ft Bar with Riser

6'x30" rectangular tables with risers—lightweight, practical, and portable for an easy-to-use bar setup.