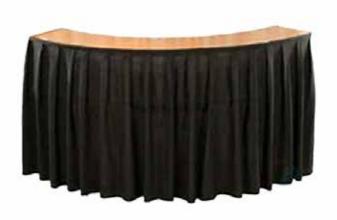

#### **Curved Bar with Riser & Serpentine**

6'x30" Curved tables with decorative serpentine.