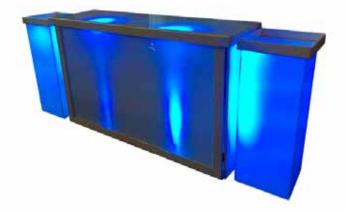

#### VIP GLOW BAR

LED front panel bar with acrylic side pillars and wireless lighting. Perfect for color customizations, extra space for décor presentations and an elaborate stylish look. Also available with tufted front panel. Branding options available.