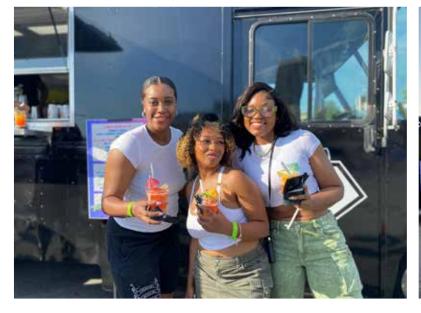

#### COCKTAIL TRUCKS

12 ft and 16ft mobile bar trailers fully equipped with beer coolers, ice wells, power generators two 40" TV screens, Wi-fi, and water supply. Rental of the cocktail trucks include staff member for set up and breakdown.