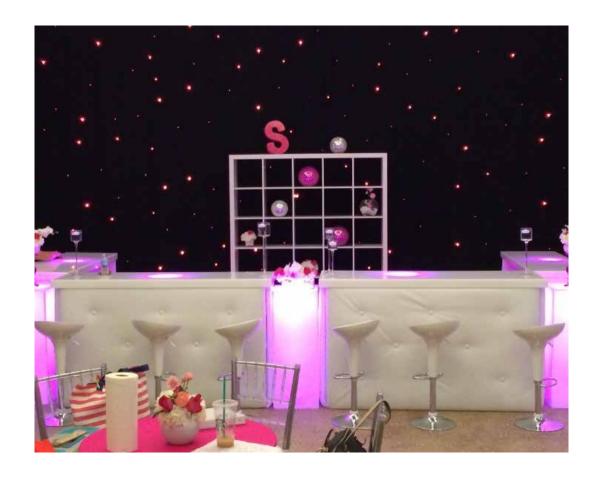

### **Tufted VIP Lounge**

### **Mobile Bars**

**Tufted Bar** 

Premium bar. Glow-up decorations available.