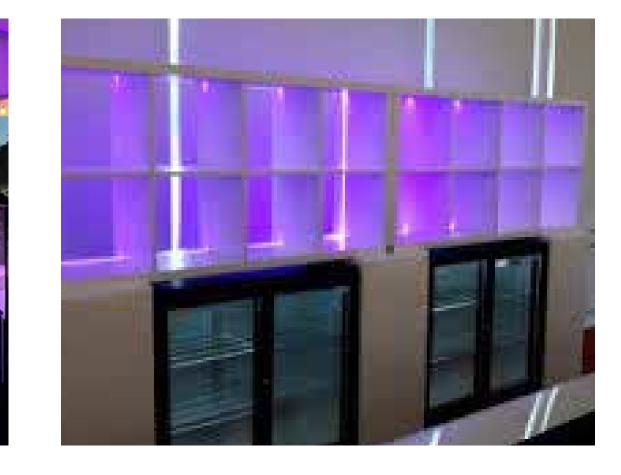

#### White Back Bar - Large

Functional bar back display perfect for enhancing the visual appeal of your event bar setup.

#### Black Back Bar - Large

Functional bar back display perfect for enhancing the visual appeal of your event bar setup.

#### Black Back Bar - Medium

Medium sized bar back display to showcase bottles, glassware, and décor.

#### White Back Bar - Medium

Medium sized bar back display to showcase bottles, glassware, and décor.