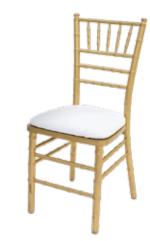

#### Chiavari Chairs

Wooden Chiavari chairs with white cushion. (Gold Only)

48" Round **Regular Black Table** 

48" Round tables with black tablecloth. Seats up to 8.

Sofa

White VIP couches hold up to 800 LBS. Three adjustable settings.