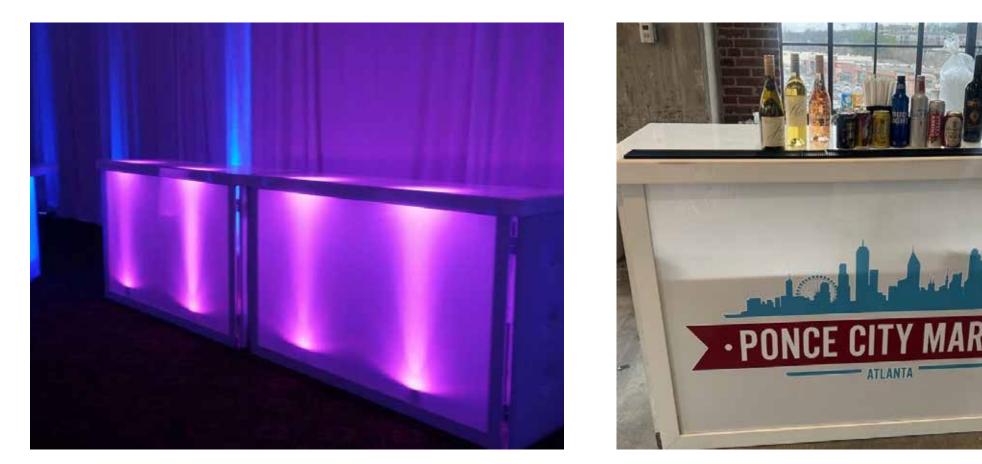

#### VIP GLOW BAR

LED front panel bar with acrylic side pillars and wireless lighting. Perfect for color customizations, extra space for décor presentations and an elaborate stylish look. Also available with tufted front panel. Branding options available.

#### PERSONALIZED BRANDING BAR

Send us your personal or corporate logo and let the bar represent your unique brand.