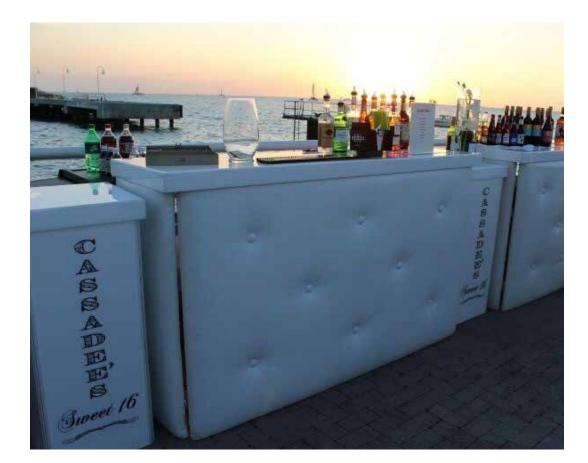

### **Mobile Bars**

**Tufted Bar** 

Premium bar. Glow-up decorations available.