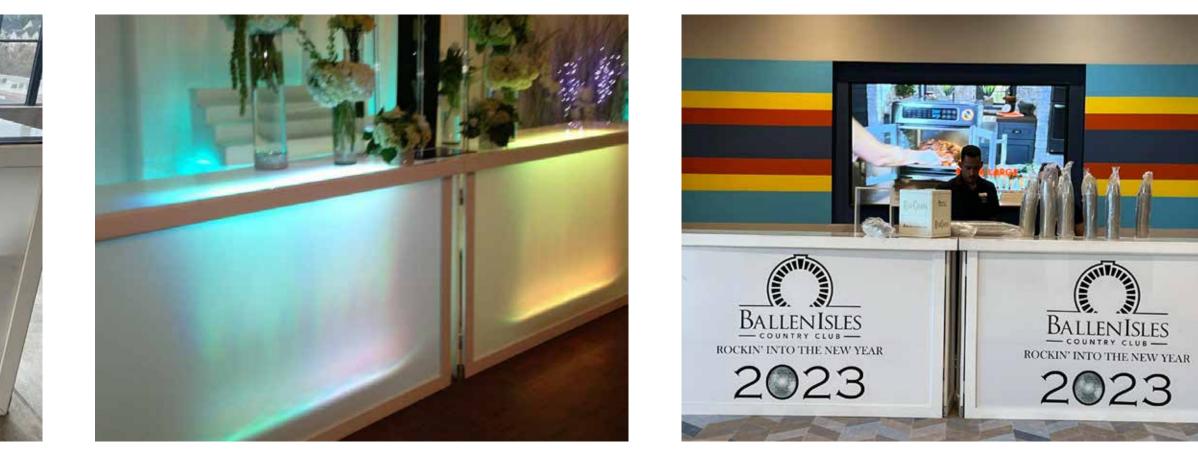

#### Premium Glow-up Bar

White translucent 6' portable bar with acrylic bar top and ample space for storage. Wireless LED lights last for up to 10 hours and have 50+ color changing options.

#### VIP GLOW BAR

LED front panel bar with acrylic side pillars and wireless lighting. Perfect for color customizations, extra space for décor presentations and an elaborate stylish look. Also available with tufted front panel. Branding options available.