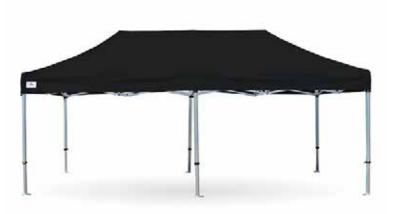

#### 10×20 Pop-up Canopy Tents - Black / White

Heavy duty polyester fabric, PU lining, 100% waterproof, 99% UV protect pop-up canopy tent. comes with weights and 3 side walls.