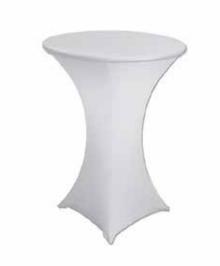

#### White Spandex Highboy Tables

30" Round Cocktail tables covered with white spandex. (Glow-up option)