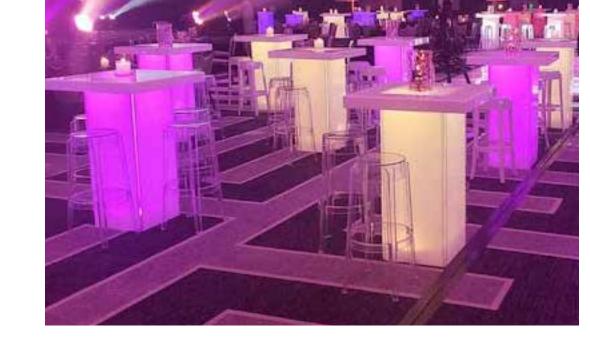

#### **VIP GLOW-UP HIGHBOY TABLES**

30" acrylic Glow Highboy Tables large enough for four people to enjoy full plates or can be used as a cake table.

**HIGH-TOP CHAIRS** 

Silver stand high-top chairs to match highboy rounded or glow/up tables.