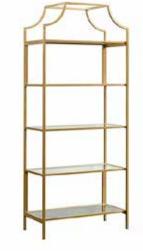

#### Golden Book Shelf

Golden metal stylish and functional bar back display designed to showcase bottles, glassware, and décor.