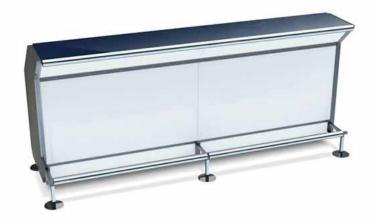

#### 6ft Portable Premium Black Bar

6' Premium bar with storage space and Branding options available.

#### 6ft Portable Premium White Bar

6' Premium bar with storage space and Branding options available.