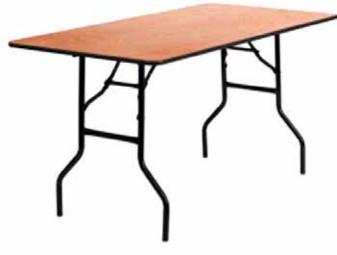

#### 8ft Rectangular Tables

8'x30" commercial grade, rectangular wood folding tables.