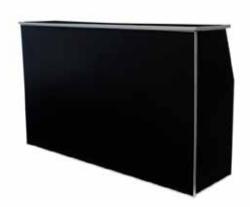

tables with riser and serpentine for an elegant bar.



#### 6ft Black Bar with Riser & Serpentine

6'x30" Rectangular tables with riser and serpentine for an elegant bar.



#### **Curved Bar with Riser & Serpentine**

6'x30" Curved tables with decorative serpentine.



#### 4ft Black Standard Bar

4' Standard bar with Branding options available

## **Mobile Bars**



#### 5 ft White Standar Bar

5' Standard bar with Branding options available



#### Wood Front Standar Bar

5' Standard bar with decorative wood like front.



#### Round Bar Back Display

Round metal and wood stylish and functional bar back display to showcase bottles, glassware, and décor.



#### Golden Book Shelf

Golden metal stylish and functional bar back display designed to showcase bottles, glassware, and décor.



#### 6ft Portable Premium Black Bar

6' Premium bar with storage space and Branding options available.



#### 6ft Portable Premium White Bar

6' Premium bar with storage space and Branding options available.



#### White Back Bar - Large

Functional bar back display perfect for enhancing the visual appeal of your event bar setup.



#### Black Back Bar - Large

Functional bar back display perfect for enhancing the visual appeal of your event bar setup.



#### Black Back Bar - Medium

Medium sized bar back display to showcase bottles, glassware, and décor.



#### White Back Bar - Medium

Medium sized bar back display to showcase bottles, glassware, and décor.



#### VIP GLOW BAR

LED front panel bar with acrylic side pillars and wireless lighting. Perfect for color customizations, ex