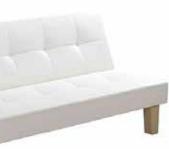

#### Chiavari Chairs

Wooden Chiavari chairs with white cushion. (Gold Only)

48" Round **Regular Black Table** 

48" Round tables with black tablecloth. Seats up to 8.

Sofa

White VIP couches hold up to 800 LBS. Three adjustable settings.