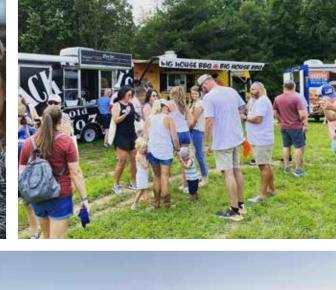

#### COCKTAIL TRUCKS

12 ft and 16ft mobile bar trailers fully equipped with beer coolers, ice wells, power generators two 40" TV screens, Wi-fi, and water supply. Rental of the cocktail trucks include staff member for set up and breakdown.