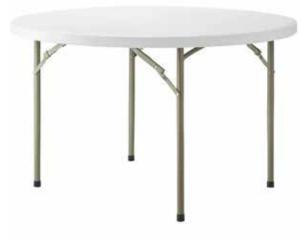

High Quality Event Furniture, Mobile Bars and Glassware

ALCOHOL

EVENT RENTALS



## **Cocktail Tables & Chairs**



#### Highboy Round Cocktail Tables

30" Round Cocktail standing tables.



#### Silver Stand Highboy Tables

30" Round Cocktail standing tables.



#### 8ft Rectangular Tables

8'x30" commercial grade, rectangular wood folding tables.



#### White Spandex Highboy Tables

30" Round Cocktail tables covered with white spandex. (Glow-up option)



#### 48" Round Tables

Light weight, round folding tables. Seats up to 8.



#### 6ft Rectangular Tables

6'x30" Rectangular tables seats up to 10.



Black Spandex Highboy Tables

30" Round Cocktail tables covered with black spandex.



#### Chiavari Chairs

Wooden Chiavari chairs with white cushion. (Gold Only)



48" Round **Regular Black Table** 

48" Round tables with black tablecloth. Seats up to 8.



Sofa

White VIP couches hold up to 800 LBS. Three adjustable settings.



#### **VIP GLOW-UP HIGHBOY TABLES**

30" acrylic Glow Highboy Tables large enough for four people to enjoy full plates or can be used as a cake table.



**HIGH-TOP CHAIRS** 

Silver stand high-top chairs to match highboy rounded or glow/up tables.



### **Tufted VIP Lounge**



#### Decorative **End Tables**