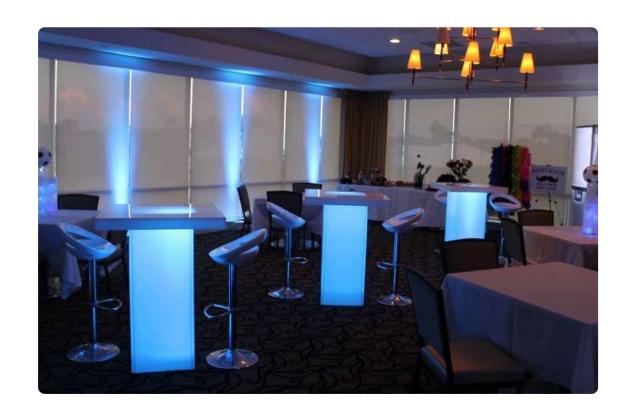

#### **VIP GLOW-UP HIGHBOY TABLES**

30" acrylic Glow Highboy Tables large enough for four people to enjoy full plates or can be used as a cake table.

**HIGH-TOP CHAIRS** 

Silver stand high-top chairs to match highboy rounded or glow/up tables.

### **GLOW-UP DECORATIVE PILLERS**

Awesome Glow Décor that doubles as a cocktail table for guests to set their drink on. Also great when connecting two or more bars to give a more versatile look.