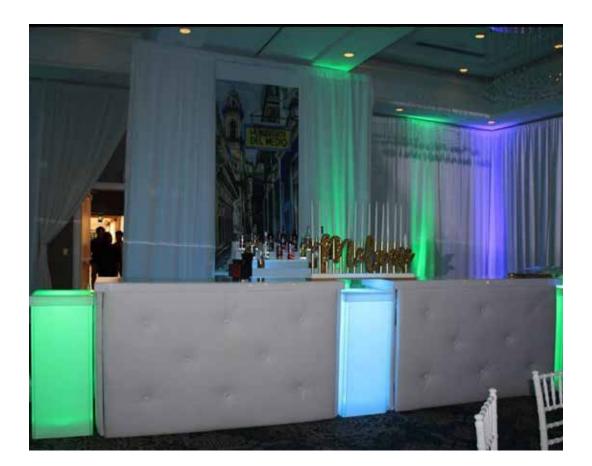

### **Mobile Bars**

**Tufted Bar** 

Premium bar. Glow-up decorations available.

### **Tufted VIP Lounge**