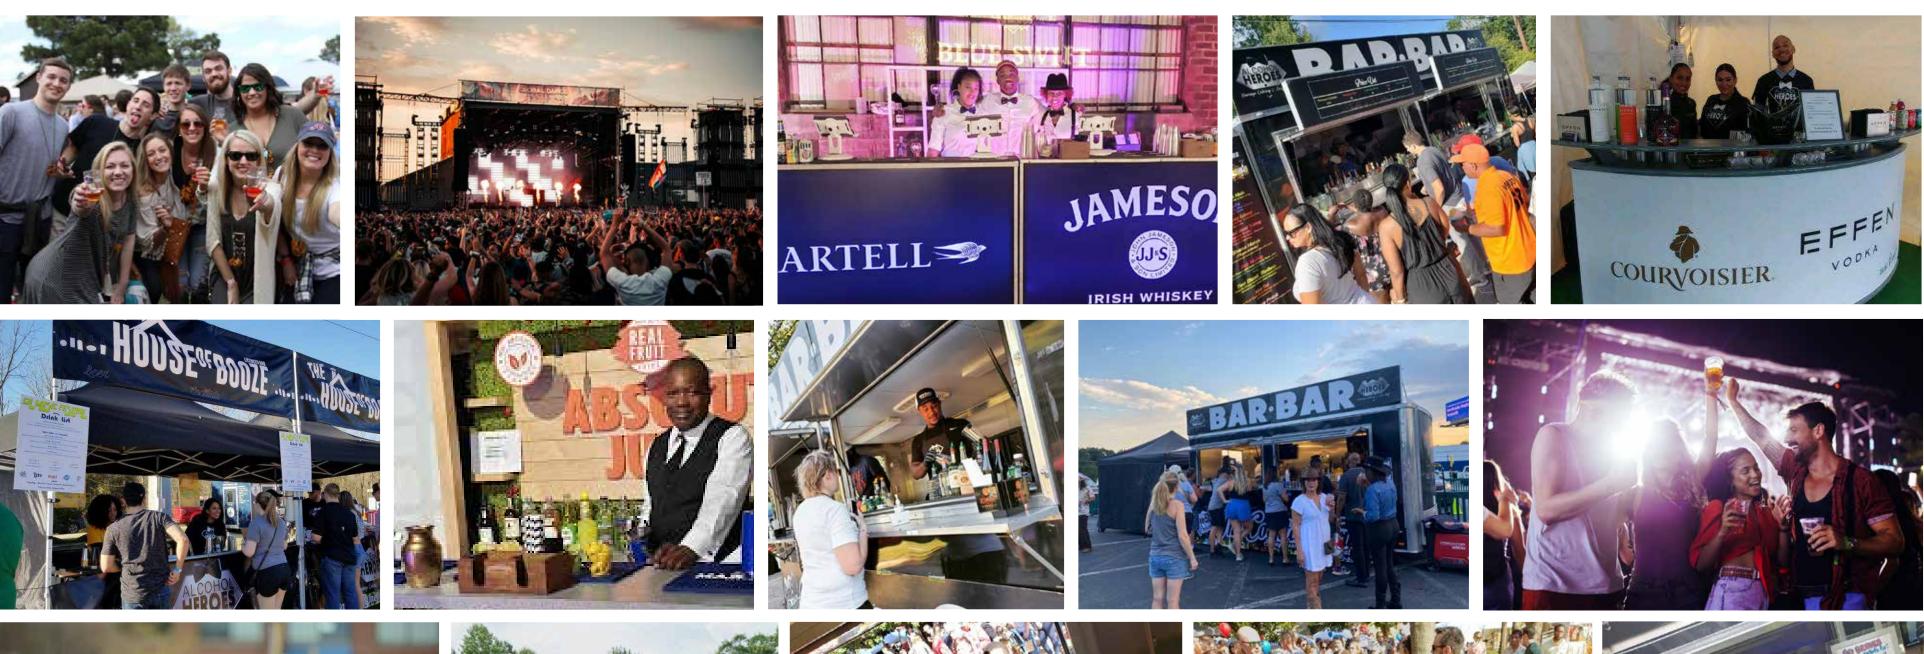

#### COCKTAIL TRUCKS

12 ft and 16ft mobile bar trailers fully equipped with beer coolers, ice wells, power generators two 40" TV screens, Wi-fi, and water supply. Rental of the cocktail trucks include staff member for set up and breakdown.

#### COCKTAIL TRUCK BRANDING

Brand the truck with your personal or corporate brand. (Processing time 2 weeks)