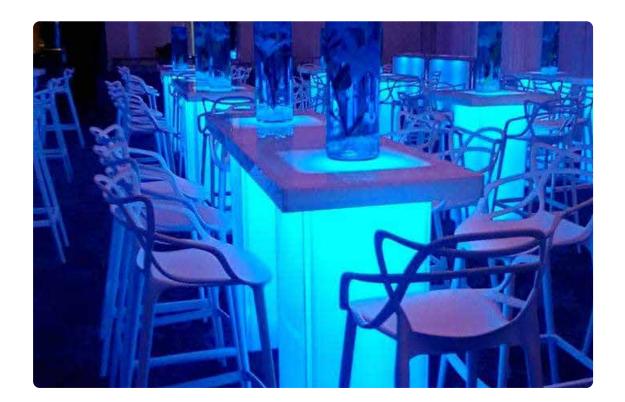

#### **VIP GLOW-UP HIGHBOY TABLES**

30" acrylic Glow Highboy Tables large enough for four people to enjoy full plates or can be used as a cake table.

**HIGH-TOP CHAIRS** 

Silver stand high-top chairs to match highboy rounded or glow/up tables.

### **GLOW-UP DECORATIVE PILLERS**

Awesome Glow Décor that doubles as a cocktail table for guests to set their drink on. Also great when connecting two or more bars to give a more versatile look.