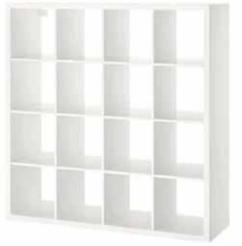

#### White Back Bar - Medium

Medium sized bar back display to showcase bottles, glassware, and décor.