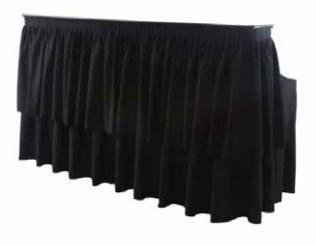

#### 6ft Black Bar with Riser & Serpentine

6'x30" Rectangular tables with riser and serpentine for an elegant bar.