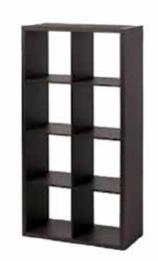

#### Black Back Bar - Medium

Medium sized bar back display to showcase bottles, glassware, and décor.