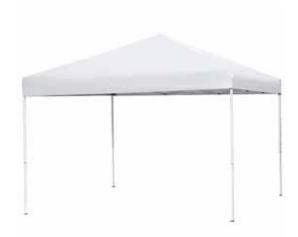

#### 10×10 Pop-up Canopy Tents - Black / White

Heavy duty polyester fabric, PU lining, 100% waterproof, 99% UV protect pop-up canopy tent. comes with weights and 3 side walls.

#### 10×20 Pop-up Canopy Tents - Black / White

Heavy duty polyester fabric, PU lining, 100% waterproof, 99% UV protect pop-up canopy tent. comes with weights and 3 side walls.