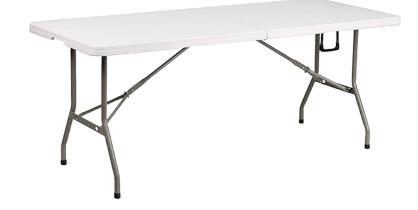

#### 6ft Rectangular Tables

6'x30" Rectangular tables seats up to 10.

Black Spandex Highboy Tables

30" Round Cocktail tables covered with black spandex.