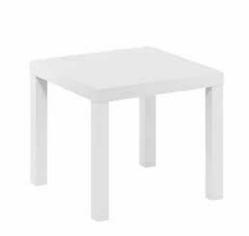

white spandex. (Glow-up option)



#### 48" Round Tables

Light weight, round folding tables. Seats up to 8.



#### 6ft Rectangular Tables

6'x30" Rectangular tables seats up to 10.



Black Spandex Highboy Tables

30" Round Cocktail tables covered with black spandex.



#### Chiavari Chairs

Wooden Chiavari chairs with white cushion. (Gold Only)



48" Round **Regular Black Table** 

48" Round tables with black tablecloth. Seats up to 8.



Sofa

White VIP couches hold up to 800 LBS. Three adjustable settings.



#### **VIP GLOW-UP HIGHBOY TABLES**

30" acrylic Glow Highboy Tables large enough for four people to enjoy full plates or can be used as a cake table.



**HIGH-TOP CHAIRS** 

Silver stand high-top chairs to match highboy rounded or glow/up tables.



### **Tufted VIP Lounge**



#### Decorative **End Tables**

Cocktail Tables.



### **GLOW-UP DECORATIVE PILLERS**

Awesome Glow Décor that doubles as a cocktail table for guests to set their drink on. Also great when connecting two or more bars to give a more versatile look.

### **Mobile Bars**



**Tufted Bar** 

Premium bar. Glow-up decorations available.



#### **VIP Flash Bar**

8' ft steel frame VIP bar with Ice well storage space and flash color changing lights option Branding options available



#### Premium Glow-up Bar

White translucent 6' portable bar with acrylic bar top and ample space for storage. Wireless LED lights last for up to 10 hours and have 50+ color changing options.



#### 6ft Bar with Riser

6'x30" rectangular tables with risers—lightweight, practical, and portable for an easy-to-use b