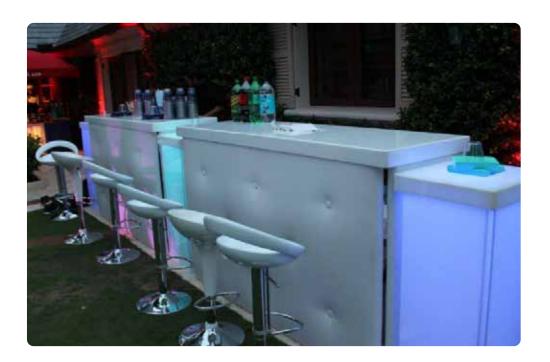

### **Mobile Bars**

**Tufted Bar** 

Premium bar. Glow-up decorations available.

#### VIP GLOW BAR

LED front panel bar with acrylic side pillars and wireless lighting. Perfect for color customizations, extra space for décor presentations and an elaborate stylish look. Also available with tufted front panel. Branding options available.