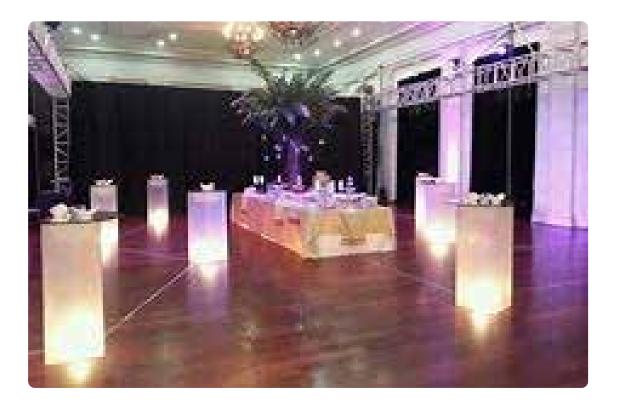

### **GLOW-UP DECORATIVE PILLERS**

Awesome Glow Décor that doubles as a cocktail table for guests to set their drink on. Also great when connecting two or more bars to give a more versatile look.